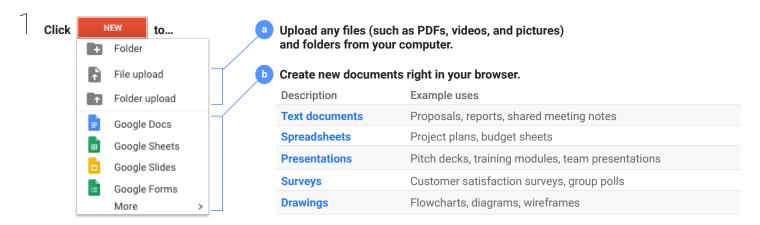

## Keep all your work in one secure place with online file storage.

After you store your files in Google Drive, you can share them with others and access them on any computer, smartphone, or tablet. When you change or delete a file stored in one of these locations, Drive makes the same change everywhere else so you don't have to.