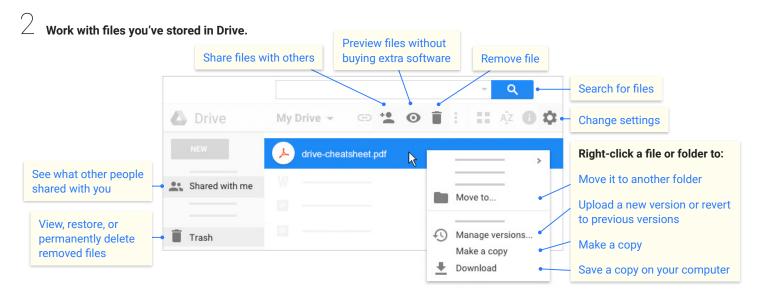

## Keep all your work in one secure place with online file storage.

After you store your files in Google Drive, you can share them with others and access them on any computer, smartphone, or tablet. When you change or delete a file stored in one of these locations, Drive makes the same change everywhere else so you don't have to.

Click to share your files and folders, then choose what collaborators can do. They'll also receive an email notification.

|             | Delete files<br>and folders | Add and remove files and folders | Share or unshare files and folders | Edit Docs files | Comment or<br>suggest edits in files | View files and folders |
|-------------|-----------------------------|----------------------------------|------------------------------------|-----------------|--------------------------------------|------------------------|
| Can edit    | X                           | X                                | X                                  | X               | X                                    | X                      |
| Can comment |                             |                                  |                                    |                 | X                                    | X                      |
| Can view    |                             |                                  |                                    |                 |                                      | X                      |