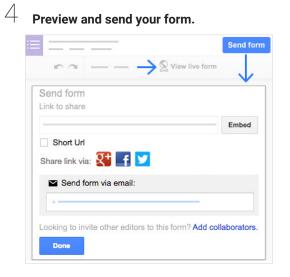

## 2 Share and collaborate on your form.

| Sharing settings |          |
|------------------|----------|
| ê                |          |
| <u></u>          |          |
| Invite people:   |          |
|                  | Can edit |