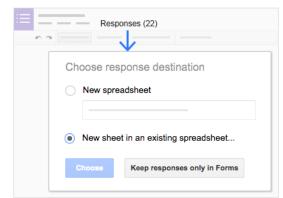

| Add section headers, page<br>breaks, images, or videos |                |                       |
| Change your form's<br>look and feel                    | Question Title | Edit, copy, or delete |
| Customize your question<br>and answer options          |                | questions             |
|                                                        | Done           |                       |
| Add more questions                                     | Add item 👻     |                       |

## 2 Share and collaborate on your form.

| Sharing settings |          |
|------------------|----------|
| ê                |          |
| <u></u>          |          |
| Invite people:   |          |
|                  | Can edit |



# $\boldsymbol{\Im}$ Choose where to collect your responses.



#### 5 View and analyze responses.

|   |                  | E View responses          |
|---|------------------|---------------------------|
| ≡ | Survey (Response | Form                      |
|   |                  |                           |
| - |                  | Show summary of responses |
|   |                  | ·                         |
|   |                  |                           |